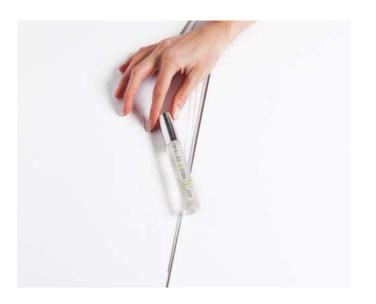

Add a spritz to your pulse points, including collarbone, back of the neck, hairline, wrists and back of the knees. Leave to dry for

Fresh | Vivid | Uplifting

As fresh as dew on a spring leaf, this fragrance will leave you feeling youthful, energetic and confident all day.