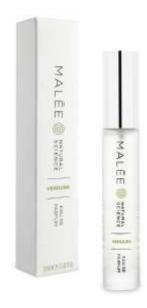

Delightfully uplifting and refreshing, Verdure takes you on an exhilarating journey through the lush mangroves, earthy forests and dewy wetlands of Africa. Scientifically formulated with 30% pure fragrance oils for long-lasting wear, just a few sprays will leave you feeling youthful, energetic and confident all day.

RRP: £28 | VOLUME: 12ml GENDER: Unisex FRAGRANCE: Verdure

55% bright citrus 25% crisp mint 15% warm patchouli